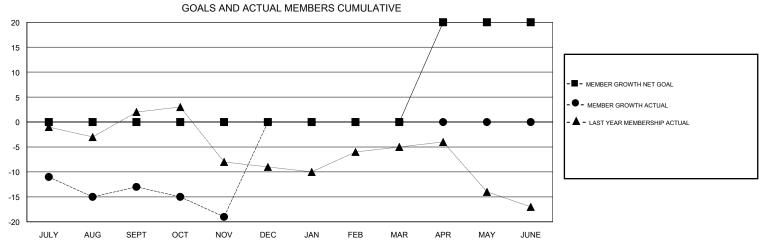

## MONTHLY MEMBERSHIP PROGRESS REPORT

District 8 L

Results as of: 11/30/2017

## JOE AL PICONE **LOCATION LOUISIANA GMT CA** Clubs Members RESULTS FOR 2017-2018 RESULTS FOR 2017-2018 NEW CLUB GOAL NEW CLUBS DROPPED CLUBS MEMBER GROWTH NET MEMBER GROWTH DROPPED QUARTER QUARTER GOAL ACTUAL MEMBERS ACTUAL (including transfers) 0 0 0 0 18 27 JULY/AUG/SEPT JULY/AUG/SEPT 0 0 0 10 15 OCT/NOV/DEC OCT/NOV/DEC 0 0 0 0 0 0 JAN/FEB/MAR JAN/FEB/MAR 1 0 0 0 0 20 APR/MAY/JUNE APR/MAY/JUNE